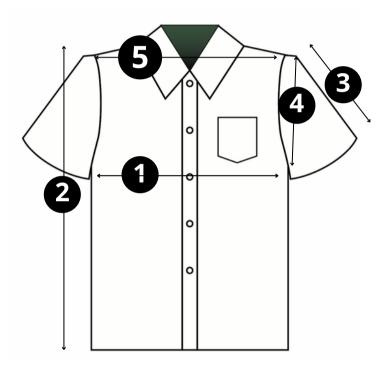

| 1 | <b>XS</b> -10"   | <b>\$</b> -12"    | <b>M</b> -15"   | <b>L</b> -18"    | <b>XL</b> -21"    |
|---|------------------|-------------------|-----------------|------------------|-------------------|
| 2 | <b>XS</b> -16"   | <b>S</b> -18"     | <b>M</b> -20.5" | <b>L</b> -23"    | <b>XL</b> -25.5"  |
| 3 | <b>XS</b> -4.5"  | <b>S</b> -5"      | <b>M</b> -6.25" | <b>L</b> -7.5"   | <b>XL</b> -8.75"  |
| 4 | <b>XS</b> -5"    | <b>S</b> -5.5"    | <b>M</b> -6"    | <b>L</b> -6.5"   | <b>XL</b> -7"     |
| 6 | <b>XS</b> -9.25" | <b>\$</b> -10.75" | <b>M</b> -13"   | <b>L</b> -15.25" | <b>XL</b> -17.25" |

Key: 1. 1/2 chest, 2. Length from top of shoulder to bottom of shirt, 3. Sleeve length, 4. Arm hole, 5. Shoulder width